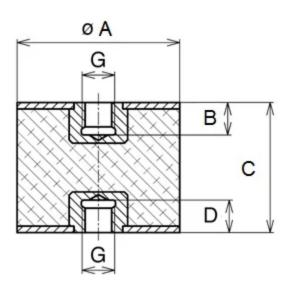

| COMPRESSION STATIC LOAD (LBS)         | 553            |
|---------------------------------------|----------------|
| COMPRESSION STATIC LOAD (N)           | 2371           |
| COMPRESSION - SPRING RATE KC (LBS/IN) | 90             |
| COMPRESSION - SPRING RATE KC (N/MM)   | 509            |
| SHEAR STATIC LOAD (LBS)               | 178            |
| SHEAR STATIC LOAD (N)                 | 790            |
| SHEAR - SPRING RATE KS (LBS/IN)       | 19             |
| SHEAR - SPRING RATE KS (N/MM)         | 108            |
| A (IN)                                | 2              |
| B (IN)                                | 0.39           |
| C (IN)                                | 1.77           |
| D (IN)                                | 0.39           |
| THREAD SIZE                           | M10            |
| DUROMETER                             | 68             |
| ELASTOMER                             | Natural Rubber |
| PRODUCT TYPE                          |                |
| MANUFACTURER                          | RPM Mechanical |
| TYPE                                  | 4              |
| GRADE PER SAE J429                    |                |