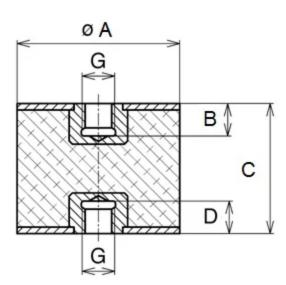

| COMPRESSION STATIC LOAD (LBS)         | 308            |
|---------------------------------------|----------------|
| COMPRESSION STATIC LOAD (N)           | 1370           |
| COMPRESSION - SPRING RATE KC (LBS/IN) | 45             |
| COMPRESSION - SPRING RATE KC (N/MM)   | 253            |
| SHEAR STATIC LOAD (LBS)               | 103            |
| SHEAR STATIC LOAD (N)                 | 457            |
| SHEAR - SPRING RATE KS (LBS/IN)       | 10             |
| SHEAR - SPRING RATE KS (N/MM)         | 58             |
| A (IN)                                | 2              |
| B (IN)                                | 0.39           |
| C (IN)                                | 2              |
| D (IN)                                | 0.39           |
| THREAD SIZE                           | M10            |
| DUROMETER                             | 57             |
| ELASTOMER                             | Natural Rubber |
| PRODUCT TYPE                          |                |
| MANUFACTURER                          | RPM Mechanical |
| TYPE                                  | 4              |
| GRADE PER SAE J429                    |                |