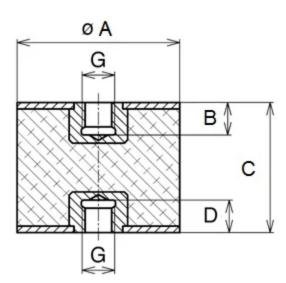

| COMPRESSION STATIC LOAD (LBS)         | 788            |
|---------------------------------------|----------------|
| COMPRESSION STATIC LOAD (N)           | 3504           |
| COMPRESSION - SPRING RATE KC (LBS/IN) | 238            |
| COMPRESSION - SPRING RATE KC (N/MM)   | 1343           |
| SHEAR STATIC LOAD (LBS)               | 263            |
| SHEAR STATIC LOAD (N)                 | 1168           |
| SHEAR - SPRING RATE KS (LBS/IN)       | 30             |
| SHEAR - SPRING RATE KS (N/MM)         | 172            |
| A (IN)                                | 2.35           |
| B (IN)                                | 0.39           |
| C (IN)                                | 1.18           |
| D (IN)                                | 0.39           |
| THREAD SIZE                           | M10            |
| DUROMETER                             | 57             |
| ELASTOMER                             | Natural Rubber |
| PRODUCT TYPE                          |                |
| MANUFACTURER                          | RPM Mechanical |
| TYPE                                  | 4              |
| GRADE PER SAE J429                    |                |