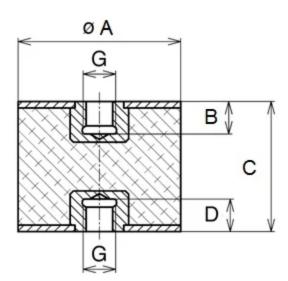

| COMPRESSION STATIC LOAD (LBS)         | 1335           |
|---------------------------------------|----------------|
| COMPRESSION STATIC LOAD (N)           | 5938           |
| COMPRESSION - SPRING RATE KC (LBS/IN) | 247            |
| COMPRESSION - SPRING RATE KC (N/MM)   | 1397           |
| SHEAR STATIC LOAD (LBS)               | 445            |
| SHEAR STATIC LOAD (N)                 | 1979           |
| SHEAR - SPRING RATE KS (LBS/IN)       | 41             |
| SHEAR - SPRING RATE KS (N/MM)         | 233            |
| A (IN)                                | 2 3/4          |
| B (IN)                                | 0.39           |
| C (IN)                                | 1.57           |
| D (IN)                                | 0.39           |
| THREAD SIZE                           | M10            |
| DUROMETER                             | 68             |
| ELASTOMER                             | Natural Rubber |
| PRODUCT TYPE                          |                |
| MANUFACTURER                          | RPM Mechanical |
| ТҮРЕ                                  | 4              |
| GRADE PER SAE J429                    |                |