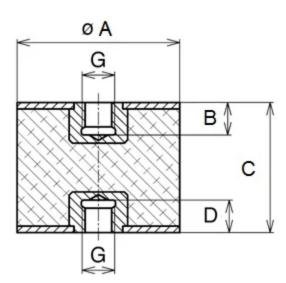

| COMPRESSION STATIC LOAD (LBS)         | 912            |
|---------------------------------------|----------------|
| COMPRESSION STATIC LOAD (N)           | 4058           |
| COMPRESSION - SPRING RATE KC (LBS/IN) | 150            |
| COMPRESSION - SPRING RATE KC (N/MM)   | 846            |
| SHEAR STATIC LOAD (LBS)               | 304            |
| SHEAR STATIC LOAD (N)                 | 1353           |
| SHEAR - SPRING RATE KS (LBS/IN)       | 26             |
| SHEAR - SPRING RATE KS (N/MM)         | 146            |
| A (IN)                                | 3              |
| B (IN)                                | 0.47           |
| C (IN)                                | 1.77           |
| D (IN)                                | 0.47           |
| THREAD SIZE                           | M12            |
| DUROMETER                             | 57             |
| ELASTOMER                             | Natural Rubber |
| PRODUCT TYPE                          |                |
| MANUFACTURER                          | RPM Mechanical |
| TYPE                                  | 4              |
| GRADE PER SAE J429                    |                |