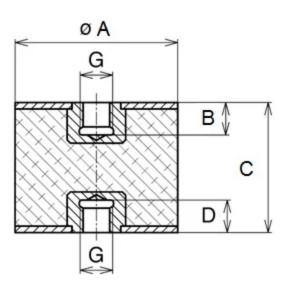

| COMPRESSION STATIC LOAD (LBS)         | 493            |
|---------------------------------------|----------------|
| COMPRESSION STATIC LOAD (N)           | 2191           |
| COMPRESSION - SPRING RATE KC (LBS/IN) | 81             |
| COMPRESSION - SPRING RATE KC (N/MM)   | 457            |
| SHEAR STATIC LOAD (LBS)               | 164            |
| SHEAR STATIC LOAD (N)                 | 730            |
| SHEAR - SPRING RATE KS (LBS/IN)       | 14             |
| SHEAR - SPRING RATE KS (N/MM)         | 79             |
| A (IN)                                | 3              |
| B (IN)                                | 0.47           |
| C (IN)                                | 1.77           |
| D (IN)                                | 0.47           |
| THREAD SIZE                           | M12            |
| DUROMETER                             | 43             |
| ELASTOMER                             | Natural Rubber |
| PRODUCT TYPE                          |                |
| MANUFACTURER                          | RPM Mechanical |
| TYPE                                  | 4              |
| GRADE PER SAE J429                    |                |