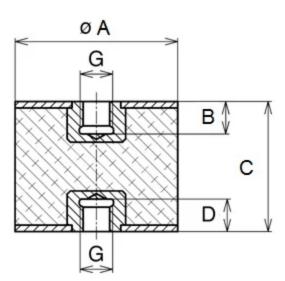

| COMPRESSION STATIC LOAD (LBS)         | 1480           |
|---------------------------------------|----------------|
| COMPRESSION STATIC LOAD (N)           | 6585           |
| COMPRESSION - SPRING RATE KC (LBS/IN) | 243            |
| COMPRESSION - SPRING RATE KC (N/MM)   | 1374           |
| SHEAR STATIC LOAD (LBS)               | 493            |
| SHEAR STATIC LOAD (N)                 | 2195           |
| SHEAR - SPRING RATE KS (LBS/IN)       | 42             |
| SHEAR - SPRING RATE KS (N/MM)         | 237            |
| A (IN)                                | 3              |
| B (IN)                                | 0.47           |
| C (IN)                                | 1.77           |
| D (IN)                                | 0.47           |
| THREAD SIZE                           | M12            |
| DUROMETER                             | 68             |
| ELASTOMER                             | Natural Rubber |
| PRODUCT TYPE                          |                |
| MANUFACTURER                          | RPM Mechanical |
| TYPE                                  | 4              |
| GRADE PER SAE J429                    |                |