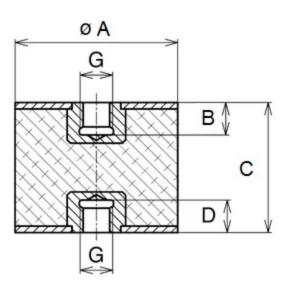

| COMPRESSION STATIC LOAD (LBS)         | 778            |
|---------------------------------------|----------------|
| COMPRESSION STATIC LOAD (N)           | 3460           |
| COMPRESSION - SPRING RATE KC (LBS/IN) | 97             |
| COMPRESSION - SPRING RATE KC (N/MM)   | 550            |
| SHEAR STATIC LOAD (LBS)               | 259            |
| SHEAR STATIC LOAD (N)                 | 1153           |
| SHEAR - SPRING RATE KS (LBS/IN)       | 20             |
| SHEAR - SPRING RATE KS (N/MM)         | 111            |
| A (IN)                                | 3              |
| B (IN)                                | 0.47           |
| C (IN)                                | 2.17           |
| D (IN)                                | 0.47           |
| THREAD SIZE                           | M12            |
| DUROMETER                             | 57             |
| ELASTOMER                             | Natural Rubber |
| PRODUCT TYPE                          |                |
| MANUFACTURER                          | RPM Mechanical |
| TYPE                                  | 4              |
| GRADE PER SAE J429                    |                |