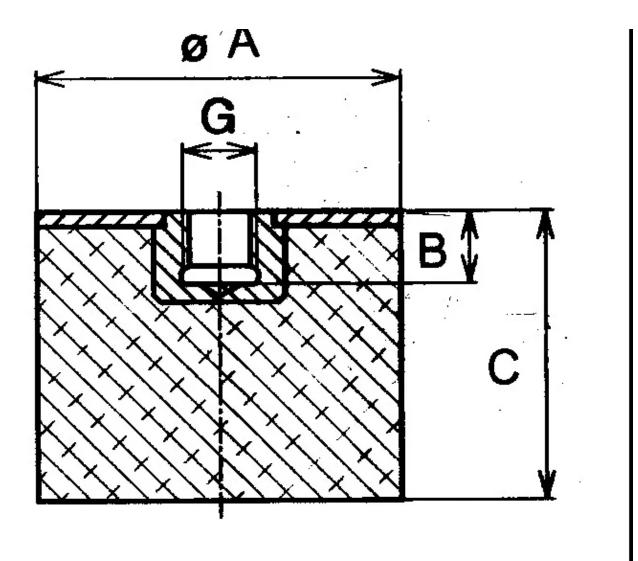

## VME-08110

in Sandwich Mounts (Metric Thread) Type 5

- Economical.
- Compact and lightweight.
- Easy to install.
- Maintenance-free.
- Three size groups: small, medium and large.
- Unitized construction.

Other materials are available on request, contact our sales staff for more information.

| COMPRESSION STATIC LOAD (LBS)         | 3.9            |
|---------------------------------------|----------------|
| COMPRESSION STATIC LOAD (N)           | 17             |
| COMPRESSION - SPRING RATE KC (LBS/IN) | 2.6            |
| COMPRESSION - SPRING RATE KC (N/MM)   | 15             |
| A (IN)                                | 0.31           |
| B (IN)                                | 0.12           |
| C (IN)                                | 0.43           |
| THREAD SIZE                           | M3             |
| DUROMETER                             | 43             |
| ELASTOMER                             | Natural Rubber |
| THREAD TYPE                           | Metric         |
| PRODUCT TYPE                          |                |
| MANUFACTURER                          | RPM Mechanical |
| TYPE                                  | 5              |
| GRADE PER SAE J429                    |                |