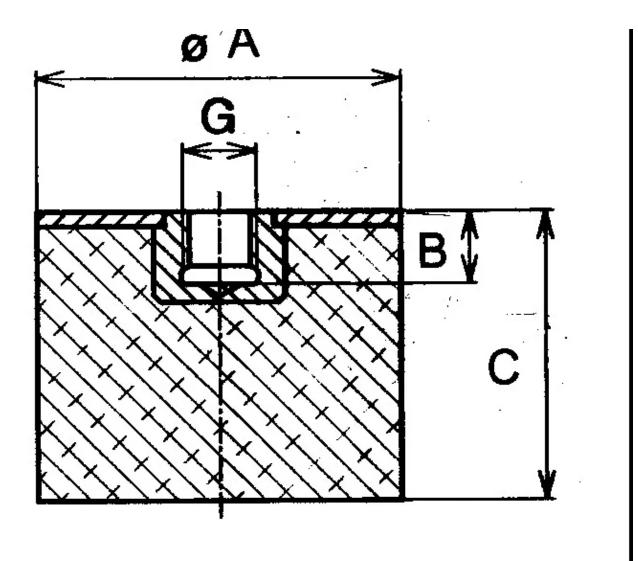

Other materials are available on request, contact our sales staff for more information.

| COMPRESSION STATIC LOAD (LBS)         | 4718           |
|---------------------------------------|----------------|
| COMPRESSION STATIC LOAD (N)           | 20991          |
| COMPRESSION - SPRING RATE KC (LBS/IN) | 1135           |
| COMPRESSION - SPRING RATE KC (N/MM)   | 6419           |
| A (IN)                                | 4              |
| B (IN)                                | 0.63           |
| C (IN)                                | 1.18           |
| THREAD SIZE                           | M16            |
| DUROMETER                             | 68             |
| ELASTOMER                             | Natural Rubber |
| THREAD TYPE                           | Metric         |
| PRODUCT TYPE                          |                |
| MANUFACTURER                          | RPM Mechanical |
| TYPE                                  | 5              |
| GRADE PER SAE J429                    |                |