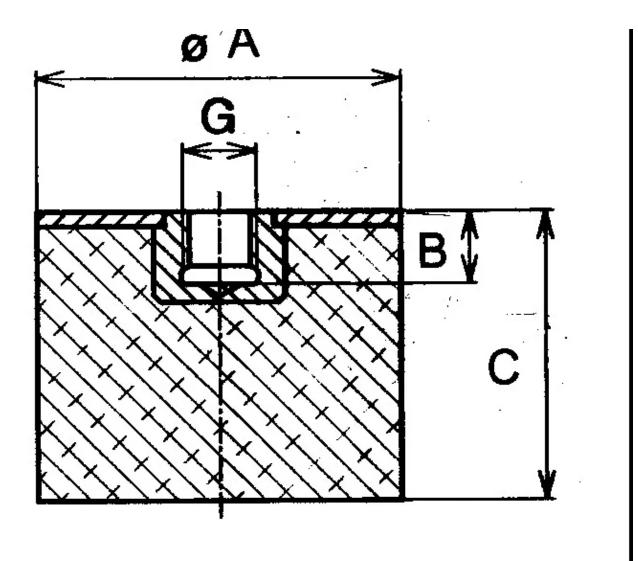

Other materials are available on request, contact our sales staff for more information.

| COMPRESSION STATIC LOAD (LBS)         | 2354           |
|---------------------------------------|----------------|
| COMPRESSION STATIC LOAD (N)           | 10473          |
| COMPRESSION - SPRING RATE KC (LBS/IN) | 460            |
| COMPRESSION - SPRING RATE KC (N/MM)   | 2605           |
| A (IN)                                | 4              |
| B (IN)                                | 0.63           |
| C (IN)                                | 1.38           |
| THREAD SIZE                           | M16            |
| DUROMETER                             | 57             |
| ELASTOMER                             | Natural Rubber |
| THREAD TYPE                           | Metric         |
| PRODUCT TYPE                          |                |
| MANUFACTURER                          | RPM Mechanical |
| TYPE                                  | 5              |
| GRADE PER SAE J429                    |                |