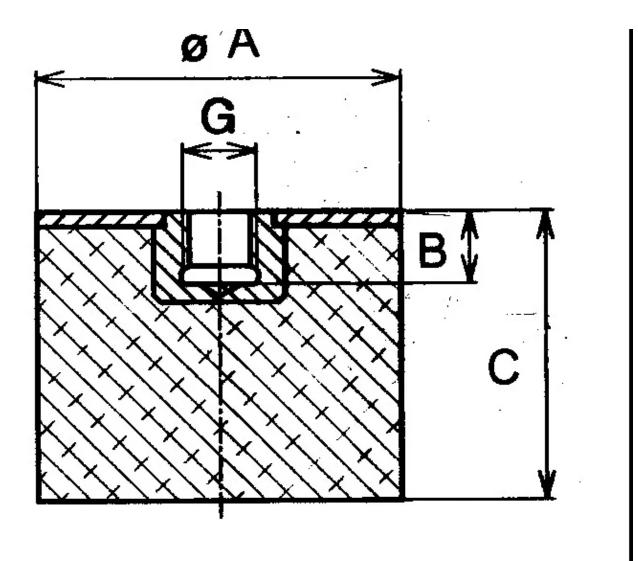

Other materials are available on request, contact our sales staff for more information.

| COMPRESSION STATIC LOAD (LBS)         | 1090           |
|---------------------------------------|----------------|
| COMPRESSION STATIC LOAD (N)           | 4850           |
| COMPRESSION - SPRING RATE KC (LBS/IN) | 179            |
| COMPRESSION - SPRING RATE KC (N/MM)   | 1017           |
| A (IN)                                | 4              |
| B (IN)                                | 0.63           |
| C (IN)                                | 1.57           |
| THREAD SIZE                           | M16            |
| DUROMETER                             | 43             |
| ELASTOMER                             | Natural Rubber |
| THREAD TYPE                           | Metric         |
| PRODUCT TYPE                          |                |
| MANUFACTURER                          | RPM Mechanical |
| TYPE                                  | 5              |
| GRADE PER SAE J429                    |                |