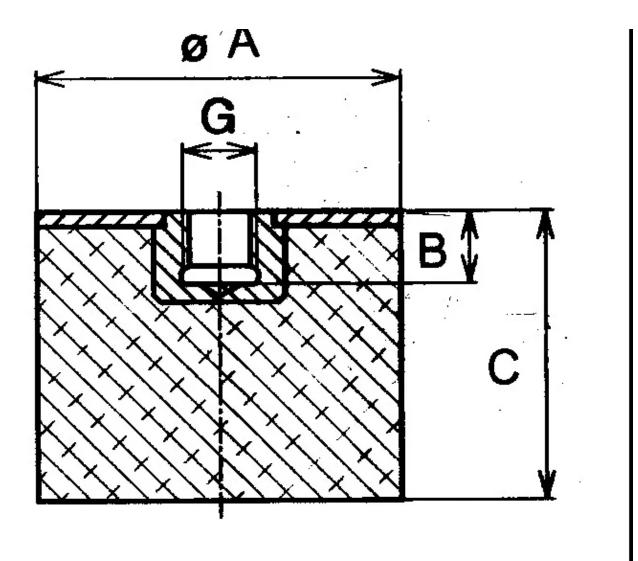

Other materials are available on request, contact our sales staff for more information.

| COMPRESSION STATIC LOAD (LBS)         | 3267           |
|---------------------------------------|----------------|
| COMPRESSION STATIC LOAD (N)           | 14577          |
| COMPRESSION - SPRING RATE KC (LBS/IN) | 540            |
| COMPRESSION - SPRING RATE KC (N/MM)   | 3056           |
| A (IN)                                | 4              |
| B (IN)                                | 0.63           |
| C (IN)                                | 1.57           |
| THREAD SIZE                           | M16            |
| DUROMETER                             | 68             |
| ELASTOMER                             | Natural Rubber |
| THREAD TYPE                           | Metric         |
| PRODUCT TYPE                          |                |
| MANUFACTURER                          | RPM Mechanical |
| TYPE                                  | 5              |
| GRADE PER SAE J429                    |                |