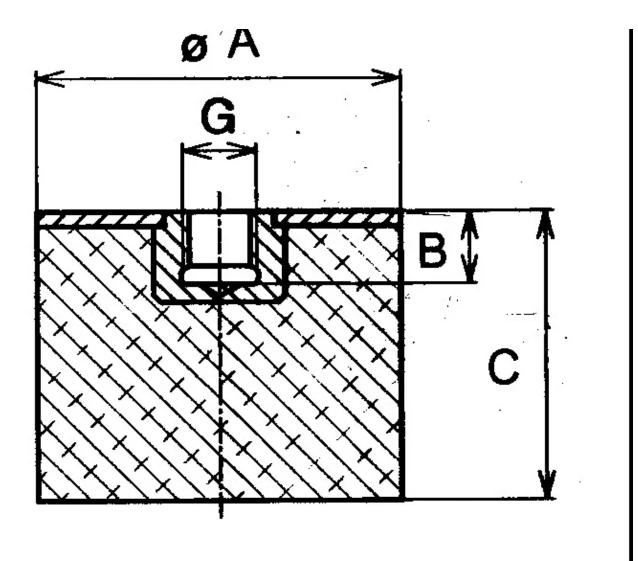

Other materials are available on request, contact our sales staff for more information.

| COMPRESSION STATIC LOAD (LBS)         | 43             |
|---------------------------------------|----------------|
| COMPRESSION STATIC LOAD (N)           | 194            |
| COMPRESSION - SPRING RATE KC (LBS/IN) | 45             |
| COMPRESSION - SPRING RATE KC (N/MM)   | 259            |
| A (IN)                                | 0.59           |
| B (IN)                                | 0.16           |
| C (IN)                                | 0.38           |
| THREAD SIZE                           | M4             |
| DUROMETER                             | 57             |
| ELASTOMER                             | Natural Rubber |
| THREAD TYPE                           | Metric         |
| PRODUCT TYPE                          |                |
| MANUFACTURER                          | RPM Mechanical |
| TYPE                                  | 5              |
| GRADE PER SAE J429                    |                |