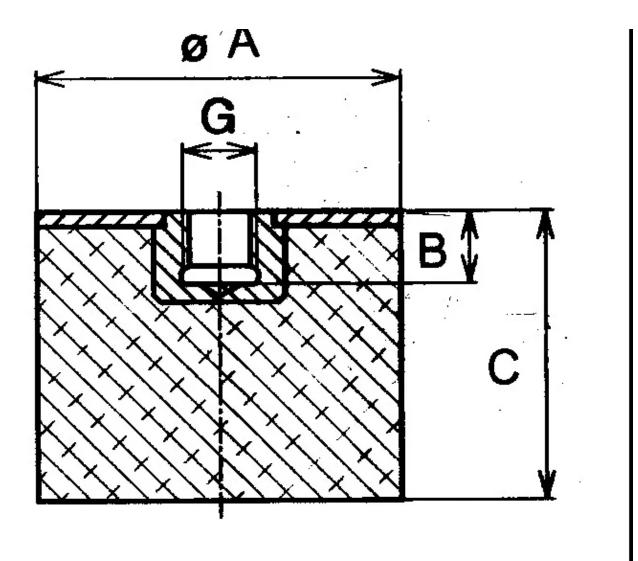

Other materials are available on request, contact our sales staff for more information.

| COMPRESSION STATIC LOAD (LBS)         | 70             |
|---------------------------------------|----------------|
| COMPRESSION STATIC LOAD (N)           | 315            |
| COMPRESSION - SPRING RATE KC (LBS/IN) | 74             |
| COMPRESSION - SPRING RATE KC (N/MM)   | 421            |
| A (IN)                                | 0.59           |
| B (IN)                                | 0.16           |
| C (IN)                                | 0.38           |
| THREAD SIZE                           | M4             |
| DUROMETER                             | 68             |
| ELASTOMER                             | Natural Rubber |
| THREAD TYPE                           | Metric         |
| PRODUCT TYPE                          |                |
| MANUFACTURER                          | RPM Mechanical |
| TYPE                                  | 5              |
| GRADE PER SAE J429                    |                |