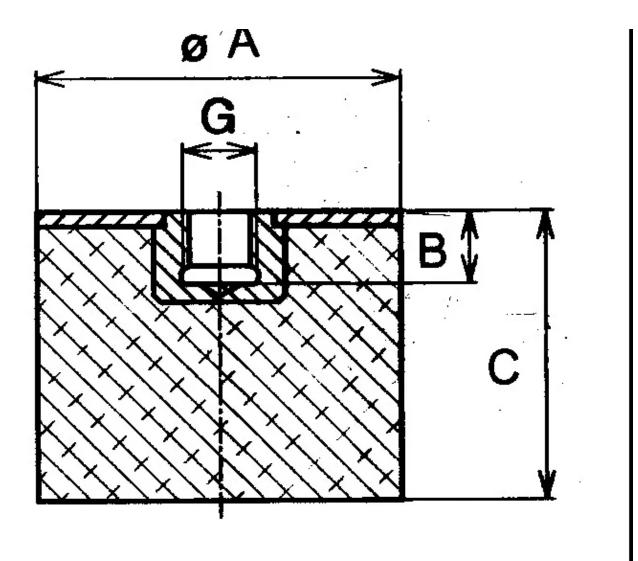

Other materials are available on request, contact our sales staff for more information.

| COMPRESSION STATIC LOAD (LBS)         | 18             |
|---------------------------------------|----------------|
| COMPRESSION STATIC LOAD (N)           | 83             |
| COMPRESSION - SPRING RATE KC (LBS/IN) | 13             |
| COMPRESSION - SPRING RATE KC (N/MM)   | 79             |
| A (IN)                                | 0.59           |
| B (IN)                                | 0.16           |
| C (IN)                                | 0.47           |
| THREAD SIZE                           | M4             |
| DUROMETER                             | 43             |
| ELASTOMER                             | Natural Rubber |
| THREAD TYPE                           | Metric         |
| PRODUCT TYPE                          |                |
| MANUFACTURER                          | RPM Mechanical |
| TYPE                                  | 5              |
| GRADE PER SAE J429                    |                |