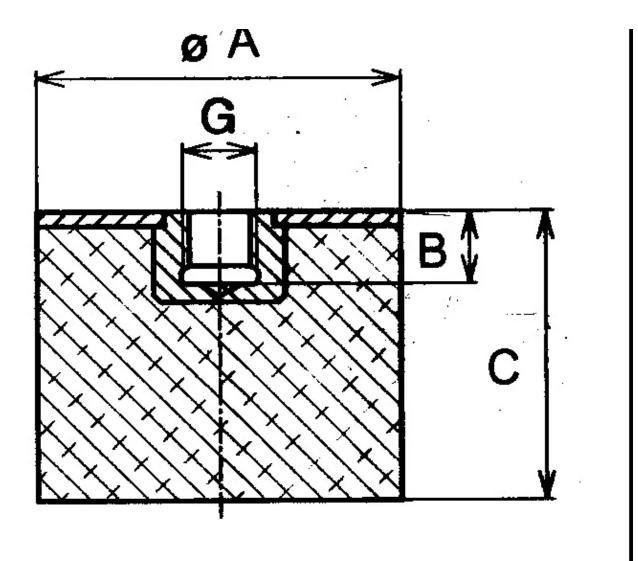

Other materials are available on request, contact our sales staff for more information.

| COMPRESSION STATIC LOAD (LBS)         | 51             |
|---------------------------------------|----------------|
| COMPRESSION STATIC LOAD (N)           | 230            |
| COMPRESSION - SPRING RATE KC (LBS/IN) | 34             |
| COMPRESSION - SPRING RATE KC (N/MM)   | 192            |
| A (IN)                                | 0.59           |
| B (IN)                                | 0.16           |
| C (IN)                                | 0.5            |
| THREAD SIZE                           | M4             |
| DUROMETER                             | 68             |
| ELASTOMER                             | Natural Rubber |
| THREAD TYPE                           | Metric         |
| PRODUCT TYPE                          |                |
| MANUFACTURER                          | RPM Mechanical |
| TYPE                                  | 5              |
| GRADE PER SAE J429                    |                |