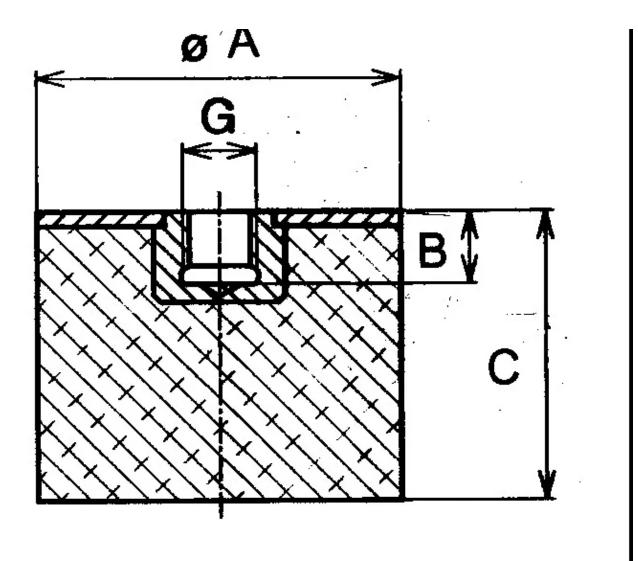

Other materials are available on request, contact our sales staff for more information.

| COMPRESSION STATIC LOAD (LBS)         | 28             |
|---------------------------------------|----------------|
| COMPRESSION STATIC LOAD (N)           | 127            |
| COMPRESSION - SPRING RATE KC (LBS/IN) | 15             |
| COMPRESSION - SPRING RATE KC (N/MM)   | 85             |
| A (IN)                                | 0.59           |
| B (IN)                                | 0.16           |
| C (IN)                                | 0.59           |
| THREAD SIZE                           | M4             |
| DUROMETER                             | 57             |
| ELASTOMER                             | Natural Rubber |
| THREAD TYPE                           | Metric         |
| PRODUCT TYPE                          |                |
| MANUFACTURER                          | RPM Mechanical |
| TYPE                                  | 5              |
| GRADE PER SAE J429                    |                |