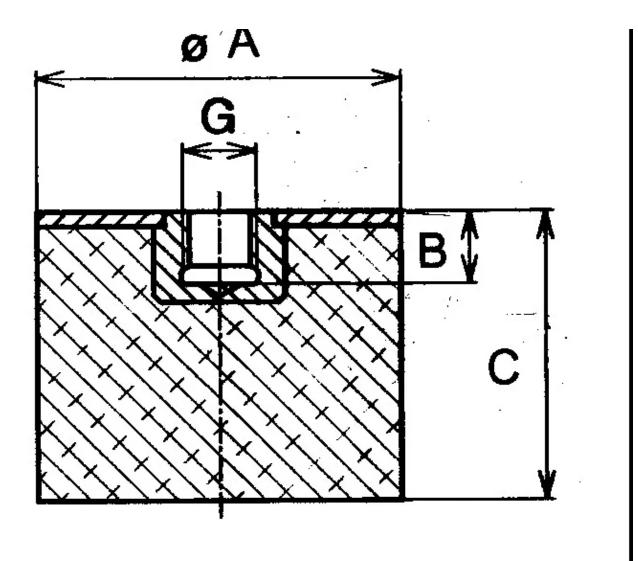

Other materials are available on request, contact our sales staff for more information.

| COMPRESSION STATIC LOAD (LBS)         | 12             |
|---------------------------------------|----------------|
| COMPRESSION STATIC LOAD (N)           | 54             |
| COMPRESSION - SPRING RATE KC (LBS/IN) | 2.8            |
| COMPRESSION - SPRING RATE KC (N/MM)   | 16             |
| A (IN)                                | 0.59           |
| B (IN)                                | 0.16           |
| C (IN)                                | 1.1            |
| THREAD SIZE                           | M4             |
| DUROMETER                             | 43             |
| ELASTOMER                             | Natural Rubber |
| THREAD TYPE                           | Metric         |
| PRODUCT TYPE                          |                |
| MANUFACTURER                          | RPM Mechanical |
| TYPE                                  | 5              |
| GRADE PER SAE J429                    |                |