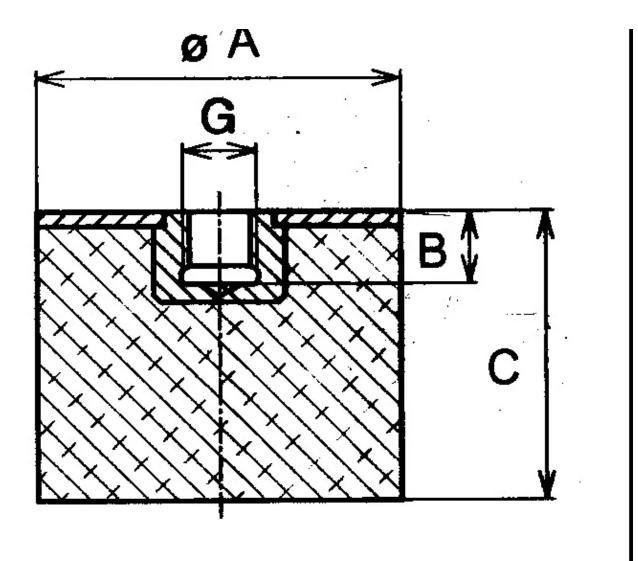

Other materials are available on request, contact our sales staff for more information.

| COMPRESSION STATIC LOAD (LBS)         | 36             |
|---------------------------------------|----------------|
| COMPRESSION STATIC LOAD (N)           | 162            |
| COMPRESSION - SPRING RATE KC (LBS/IN) | 8.3            |
| COMPRESSION - SPRING RATE KC (N/MM)   | 47             |
| A (IN)                                | 0.59           |
| B (IN)                                | 0.16           |
| C (IN)                                | 1.1            |
| THREAD SIZE                           | M4             |
| DUROMETER                             | 68             |
| ELASTOMER                             | Natural Rubber |
| THREAD TYPE                           | Metric         |
| PRODUCT TYPE                          |                |
| MANUFACTURER                          | RPM Mechanical |
| TYPE                                  | 5              |
| GRADE PER SAE J429                    |                |