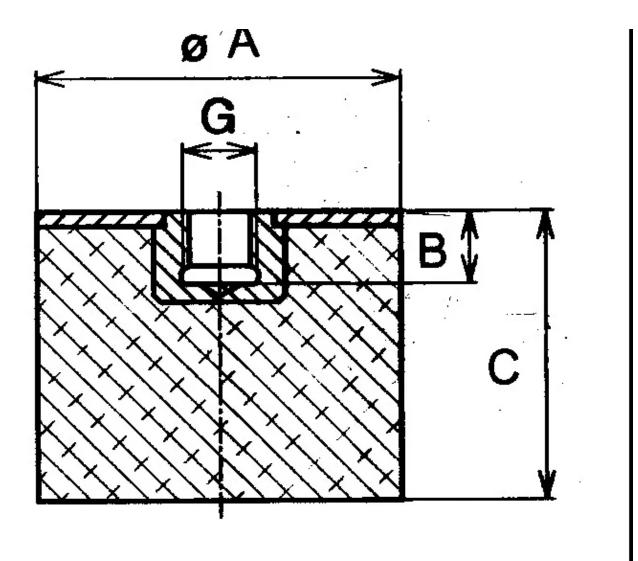

Other materials are available on request, contact our sales staff for more information.

| COMPRESSION STATIC LOAD (LBS)         | 6.5            |
|---------------------------------------|----------------|
| COMPRESSION STATIC LOAD (N)           | 37             |
| COMPRESSION - SPRING RATE KC (LBS/IN) | 20             |
| COMPRESSION - SPRING RATE KC (N/MM)   | 93             |
| A (IN)                                | 0.78           |
| B (IN)                                | 0.24           |
| C (IN)                                | 0.59           |
| THREAD SIZE                           | M6             |
| DUROMETER                             | 57             |
| ELASTOMER                             | Natural Rubber |
| THREAD TYPE                           | Metric         |
| PRODUCT TYPE                          |                |
| MANUFACTURER                          | RPM Mechanical |
| TYPE                                  | 5              |
| GRADE PER SAE J429                    |                |