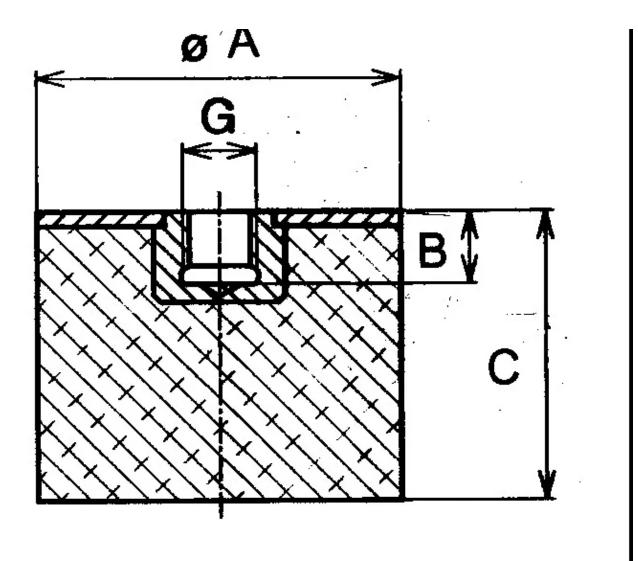

Other materials are available on request, contact our sales staff for more information.

| COMPRESSION STATIC LOAD (LBS)         | 3.5            |
|---------------------------------------|----------------|
| COMPRESSION STATIC LOAD (N)           | 20             |
| COMPRESSION - SPRING RATE KC (LBS/IN) | 11             |
| COMPRESSION - SPRING RATE KC (N/MM)   | 50             |
| A (IN)                                | 0.78           |
| B (IN)                                | 0.24           |
| C (IN)                                | 0.59           |
| THREAD SIZE                           | M6             |
| DUROMETER                             | 43             |
| ELASTOMER                             | Natural Rubber |
| THREAD TYPE                           | Metric         |
| PRODUCT TYPE                          |                |
| MANUFACTURER                          | RPM Mechanical |
| TYPE                                  | 5              |
| GRADE PER SAE J429                    |                |