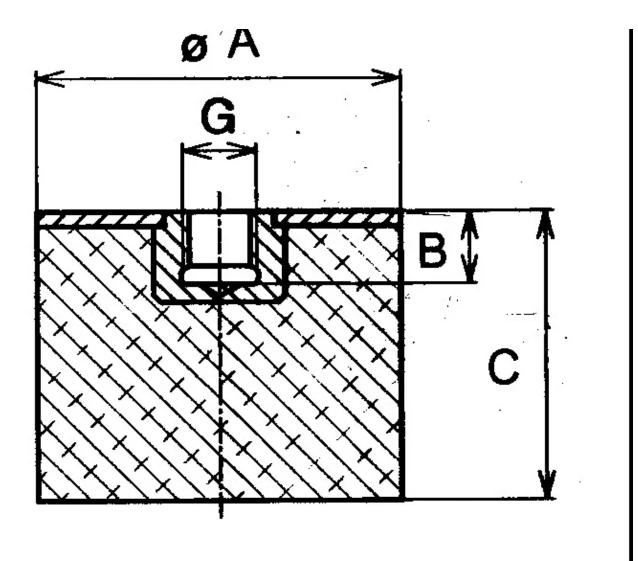

Other materials are available on request, contact our sales staff for more information.

| COMPRESSION STATIC LOAD (LBS)         | 4.9            |
|---------------------------------------|----------------|
| COMPRESSION STATIC LOAD (N)           | 28             |
| COMPRESSION - SPRING RATE KC (LBS/IN) | 17             |
| COMPRESSION - SPRING RATE KC (N/MM)   | 79             |
| A (IN)                                | 0.78           |
| B (IN)                                | 0.24           |
| C (IN)                                | 0.71           |
| THREAD SIZE                           | M6             |
| DUROMETER                             | 57             |
| ELASTOMER                             | Natural Rubber |
| THREAD TYPE                           | Metric         |
| PRODUCT TYPE                          |                |
| MANUFACTURER                          | RPM Mechanical |
| TYPE                                  | 5              |
| GRADE PER SAE J429                    |                |