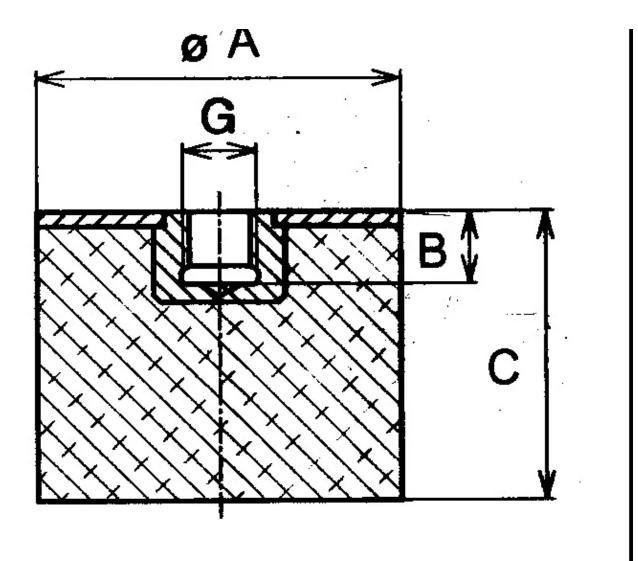

Other materials are available on request, contact our sales staff for more information.

| COMPRESSION STATIC LOAD (LBS)         | 6              |
|---------------------------------------|----------------|
| COMPRESSION STATIC LOAD (N)           | 34             |
| COMPRESSION - SPRING RATE KC (LBS/IN) | 21             |
| COMPRESSION - SPRING RATE KC (N/MM)   | 97             |
| A (IN)                                | 1              |
| B (IN)                                | 0.24           |
| C (IN)                                | 0.47           |
| THREAD SIZE                           | M6             |
| DUROMETER                             | 43             |
| ELASTOMER                             | Natural Rubber |
| THREAD TYPE                           | Metric         |
| PRODUCT TYPE                          |                |
| MANUFACTURER                          | RPM Mechanical |
| TYPE                                  | 5              |
| GRADE PER SAE J429                    |                |