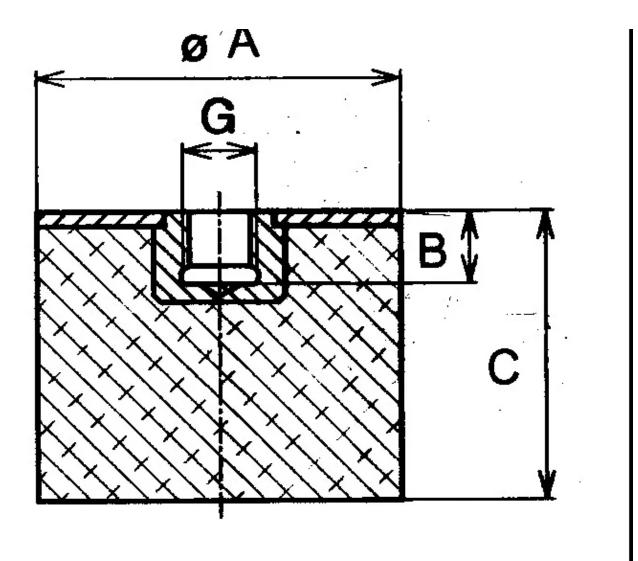

Other materials are available on request, contact our sales staff for more information.

| COMPRESSION STATIC LOAD (LBS)         | 13             |
|---------------------------------------|----------------|
| COMPRESSION STATIC LOAD (N)           | 74             |
| COMPRESSION - SPRING RATE KC (LBS/IN) | 52             |
| COMPRESSION - SPRING RATE KC (N/MM)   | 235            |
| A (IN)                                | 1              |
| B (IN)                                | 0.24           |
| C (IN)                                | 0.59           |
| THREAD SIZE                           | M6             |
| DUROMETER                             | 68             |
| ELASTOMER                             | Natural Rubber |
| THREAD TYPE                           | Metric         |
| PRODUCT TYPE                          |                |
| MANUFACTURER                          | RPM Mechanical |
| TYPE                                  | 5              |
| GRADE PER SAE J429                    |                |