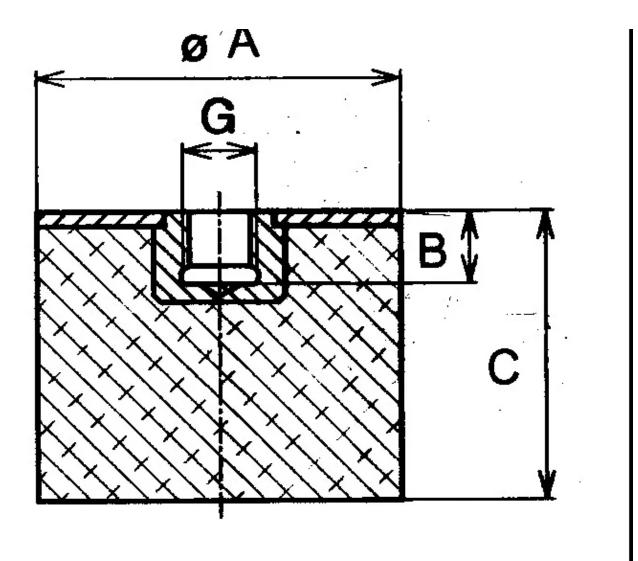

Other materials are available on request, contact our sales staff for more information.

| COMPRESSION STATIC LOAD (LBS)         | 3.7            |
|---------------------------------------|----------------|
| COMPRESSION STATIC LOAD (N)           | 21             |
| COMPRESSION - SPRING RATE KC (LBS/IN) | 16             |
| COMPRESSION - SPRING RATE KC (N/MM)   | 71             |
| A (IN)                                | 1              |
| B (IN)                                | 0.24           |
| C (IN)                                | 0.67           |
| THREAD SIZE                           | M6             |
| DUROMETER                             | 43             |
| ELASTOMER                             | Natural Rubber |
| THREAD TYPE                           | Metric         |
| PRODUCT TYPE                          |                |
| MANUFACTURER                          | RPM Mechanical |
| TYPE                                  | 5              |
| GRADE PER SAE J429                    |                |