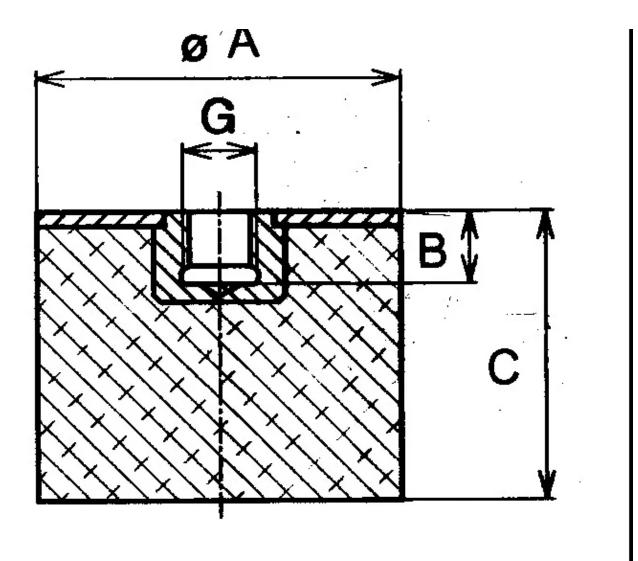

Other materials are available on request, contact our sales staff for more information.

| COMPRESSION STATIC LOAD (LBS)         | 43             |
|---------------------------------------|----------------|
| COMPRESSION STATIC LOAD (N)           | 193            |
| COMPRESSION - SPRING RATE KC (LBS/IN) | 14             |
| COMPRESSION - SPRING RATE KC (N/MM)   | 79             |
| A (IN)                                | 1              |
| B (IN)                                | 0.24           |
| C (IN)                                | 0.79           |
| THREAD SIZE                           | M6             |
| DUROMETER                             | 43             |
| ELASTOMER                             | Natural Rubber |
| THREAD TYPE                           | Metric         |
| PRODUCT TYPE                          |                |
| MANUFACTURER                          | RPM Mechanical |
| TYPE                                  | 5              |
| GRADE PER SAE J429                    |                |