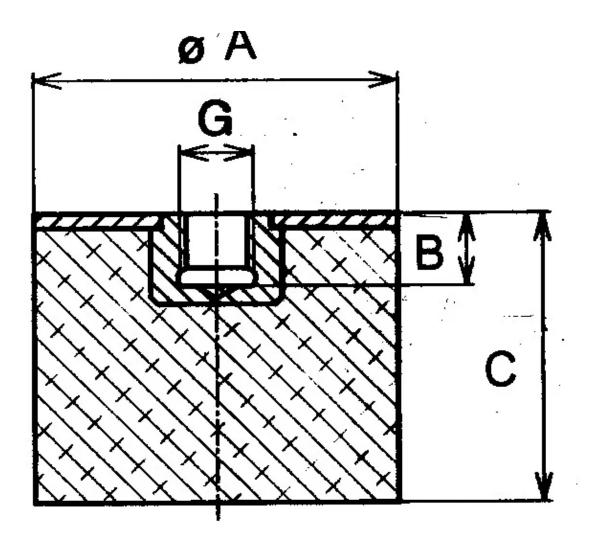

Other materials are available on request, contact our sales staff for more information.

| COMPRESSION STATIC LOAD (LBS)         | 7              |
|---------------------------------------|----------------|
| COMPRESSION STATIC LOAD (N)           | 40             |
| COMPRESSION - SPRING RATE KC (LBS/IN) | 39             |
| COMPRESSION - SPRING RATE KC (N/MM)   | 174            |
| A (IN)                                | 1              |
| B (IN)                                | 0.24           |
| C (IN)                                | 1              |
| THREAD SIZE                           | M6             |
| DUROMETER                             | 68             |
| ELASTOMER                             | Natural Rubber |
| THREAD TYPE                           | Metric         |
| PRODUCT TYPE                          |                |
| MANUFACTURER                          | RPM Mechanical |
| ТҮРЕ                                  | 5              |
| GRADE PER SAE J429                    |                |