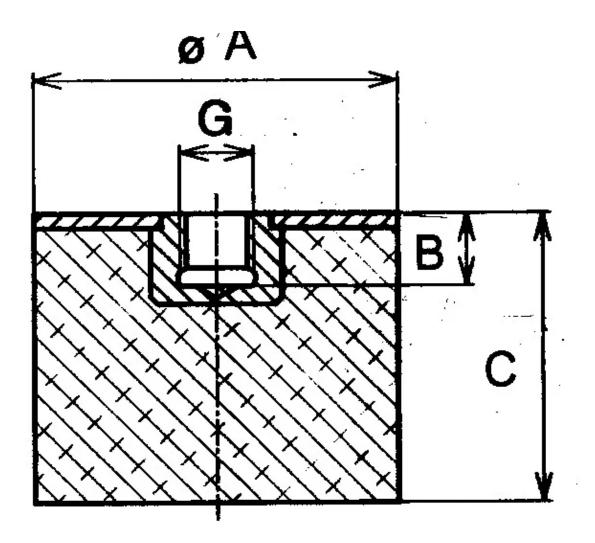

Other materials are available on request, contact our sales staff for more information.

| COMPRESSION STATIC LOAD (LBS)         | 1.9            |
|---------------------------------------|----------------|
| COMPRESSION STATIC LOAD (N)           | 11             |
| COMPRESSION - SPRING RATE KC (LBS/IN) | 12             |
| COMPRESSION - SPRING RATE KC (N/MM)   | 54             |
| A (IN)                                | 1              |
| B (IN)                                | 0.24           |
| C (IN)                                | 1.18           |
| THREAD SIZE                           | M6             |
| DUROMETER                             | 43             |
| ELASTOMER                             | Natural Rubber |
| THREAD TYPE                           | Metric         |
| PRODUCT TYPE                          |                |
| MANUFACTURER                          | RPM Mechanical |
| ТҮРЕ                                  | 5              |
| GRADE PER SAE J429                    |                |