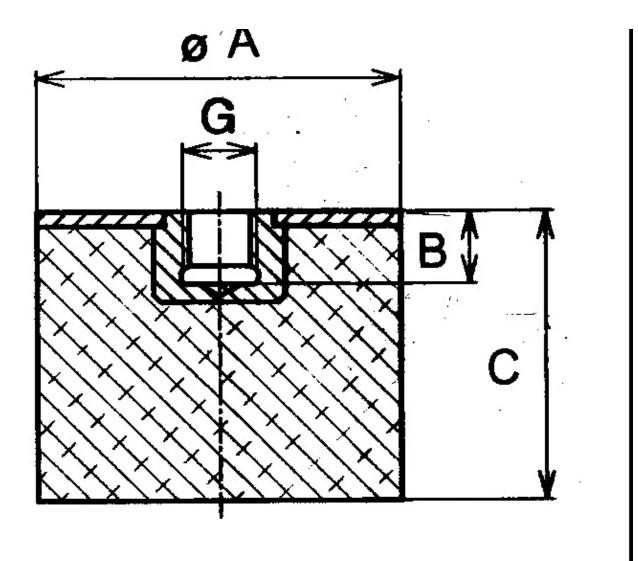

Other materials are available on request, contact our sales staff for more information.

| COMPRESSION STATIC LOAD (LBS)         | 13             |
|---------------------------------------|----------------|
| COMPRESSION STATIC LOAD (N)           | 73             |
| COMPRESSION - SPRING RATE KC (LBS/IN) | 57             |
| COMPRESSION - SPRING RATE KC (N/MM)   | 255            |
| A (IN)                                | 1.18           |
| B (IN)                                | 0.31           |
| C (IN)                                | 0.59           |
| THREAD SIZE                           | M8             |
| DUROMETER                             | 57             |
| ELASTOMER                             | Natural Rubber |
| THREAD TYPE                           | Metric         |
| PRODUCT TYPE                          |                |
| MANUFACTURER                          | RPM Mechanical |
| TYPE                                  | 5              |
| GRADE PER SAE J429                    |                |