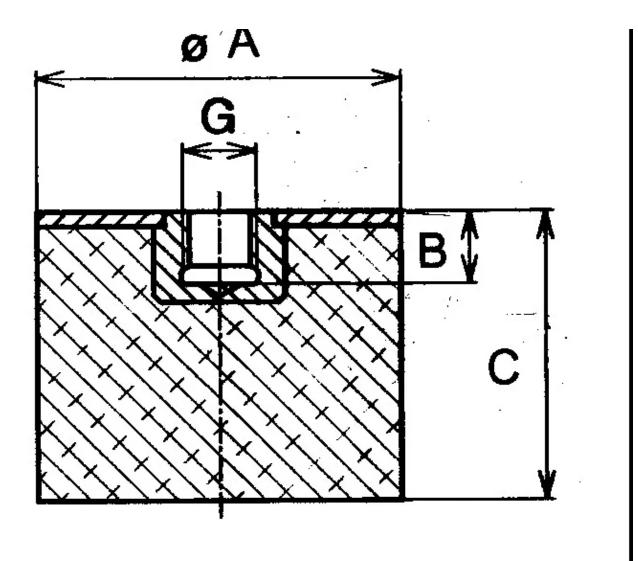

Other materials are available on request, contact our sales staff for more information.

| COMPRESSION STATIC LOAD (LBS)         | 21             |
|---------------------------------------|----------------|
| COMPRESSION STATIC LOAD (N)           | 119            |
| COMPRESSION - SPRING RATE KC (LBS/IN) | 93             |
| COMPRESSION - SPRING RATE KC (N/MM)   | 414            |
| A (IN)                                | 1.18           |
| B (IN)                                | 0.31           |
| C (IN)                                | 0.59           |
| THREAD SIZE                           | M8             |
| DUROMETER                             | 68             |
| ELASTOMER                             | Natural Rubber |
| THREAD TYPE                           | Metric         |
| PRODUCT TYPE                          |                |
| MANUFACTURER                          | RPM Mechanical |
| TYPE                                  | 5              |
| GRADE PER SAE J429                    |                |