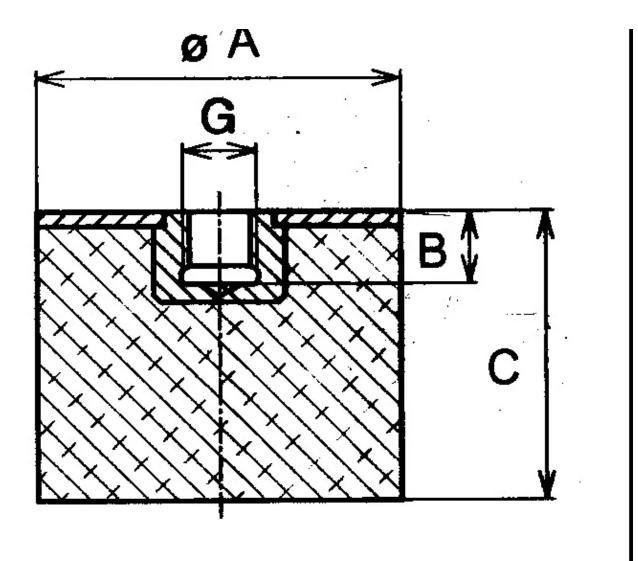

Other materials are available on request, contact our sales staff for more information.

| COMPRESSION STATIC LOAD (LBS)         | 5.9            |
|---------------------------------------|----------------|
| COMPRESSION STATIC LOAD (N)           | 33             |
| COMPRESSION - SPRING RATE KC (LBS/IN) | 27             |
| COMPRESSION - SPRING RATE KC (N/MM)   | 121            |
| A (IN)                                | 1.18           |
| B (IN)                                | 0.31           |
| C (IN)                                | 0.67           |
| THREAD SIZE                           | M8             |
| DUROMETER                             | 43             |
| ELASTOMER                             | Natural Rubber |
| THREAD TYPE                           | Metric         |
| PRODUCT TYPE                          |                |
| MANUFACTURER                          | RPM Mechanical |
| TYPE                                  | 5              |
| GRADE PER SAE J429                    |                |