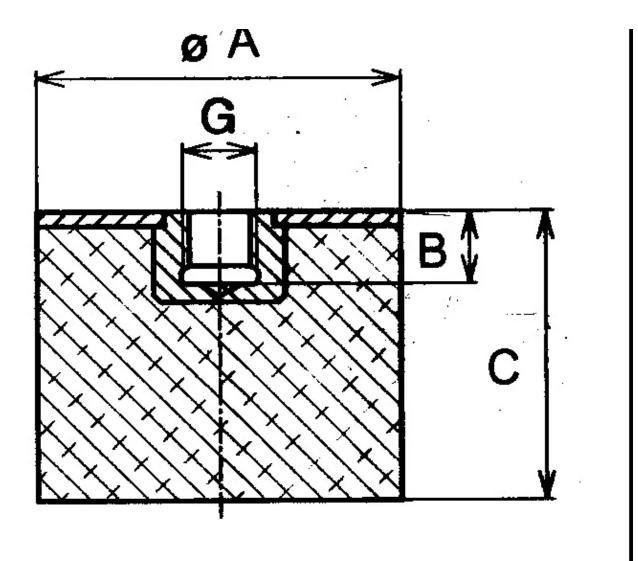

Other materials are available on request, contact our sales staff for more information.

| COMPRESSION STATIC LOAD (LBS)         | 8.7            |
|---------------------------------------|----------------|
| COMPRESSION STATIC LOAD (N)           | 49             |
| COMPRESSION - SPRING RATE KC (LBS/IN) | 43             |
| COMPRESSION - SPRING RATE KC (N/MM)   | 195            |
| A (IN)                                | 1.18           |
| B (IN)                                | 0.31           |
| C (IN)                                | 0.79           |
| THREAD SIZE                           | M8             |
| DUROMETER                             | 57             |
| ELASTOMER                             | Natural Rubber |
| THREAD TYPE                           | Metric         |
| PRODUCT TYPE                          |                |
| MANUFACTURER                          | RPM Mechanical |
| TYPE                                  | 5              |
| GRADE PER SAE J429                    |                |