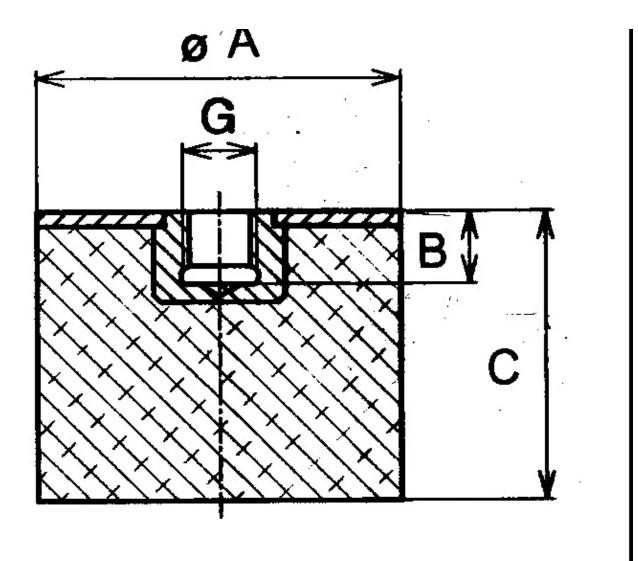

Other materials are available on request, contact our sales staff for more information.

| COMPRESSION STATIC LOAD (LBS)         | 14             |
|---------------------------------------|----------------|
| COMPRESSION STATIC LOAD (N)           | 80             |
| COMPRESSION - SPRING RATE KC (LBS/IN) | 71             |
| COMPRESSION - SPRING RATE KC (N/MM)   | 316            |
| A (IN)                                | 1.18           |
| B (IN)                                | 0.31           |
| C (IN)                                | 0.79           |
| THREAD SIZE                           | M8             |
| DUROMETER                             | 68             |
| ELASTOMER                             | Natural Rubber |
| THREAD TYPE                           | Metric         |
| PRODUCT TYPE                          |                |
| MANUFACTURER                          | RPM Mechanical |
| TYPE                                  | 5              |
| GRADE PER SAE J429                    |                |