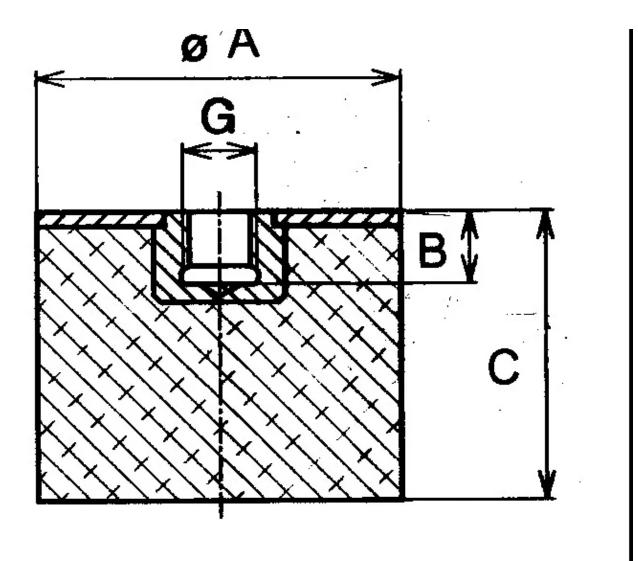

Other materials are available on request, contact our sales staff for more information.

| COMPRESSION STATIC LOAD (LBS)         | 5.7            |
|---------------------------------------|----------------|
| COMPRESSION STATIC LOAD (N)           | 32             |
| COMPRESSION - SPRING RATE KC (LBS/IN) | 36             |
| COMPRESSION - SPRING RATE KC (N/MM)   | 160            |
| A (IN)                                | 1.18           |
| B (IN)                                | 0.31           |
| C (IN)                                | 1.1            |
| THREAD SIZE                           | M8             |
| DUROMETER                             | 57             |
| ELASTOMER                             | Natural Rubber |
| THREAD TYPE                           | Metric         |
| PRODUCT TYPE                          |                |
| MANUFACTURER                          | RPM Mechanical |
| TYPE                                  | 5              |
| GRADE PER SAE J429                    |                |