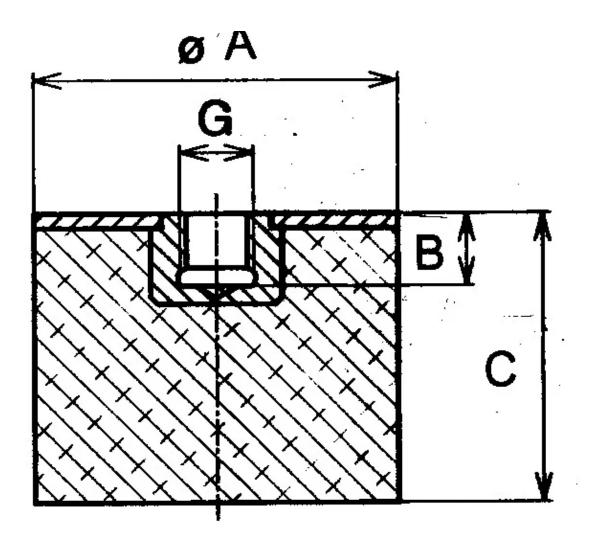

Other materials are available on request, contact our sales staff for more information.

| COMPRESSION STATIC LOAD (LBS)         | 9.2            |
|---------------------------------------|----------------|
| COMPRESSION STATIC LOAD (N)           | 52             |
| COMPRESSION - SPRING RATE KC (LBS/IN) | 58             |
| COMPRESSION - SPRING RATE KC (N/MM)   | 260            |
| A (IN)                                | 1.18           |
| B (IN)                                | 0.31           |
| C (IN)                                | 1.1            |
| THREAD SIZE                           | M8             |
| DUROMETER                             | 68             |
| ELASTOMER                             | Natural Rubber |
| THREAD TYPE                           | Metric         |
| PRODUCT TYPE                          |                |
| MANUFACTURER                          | RPM Mechanical |
| ТҮРЕ                                  | 5              |
| GRADE PER SAE J429                    |                |