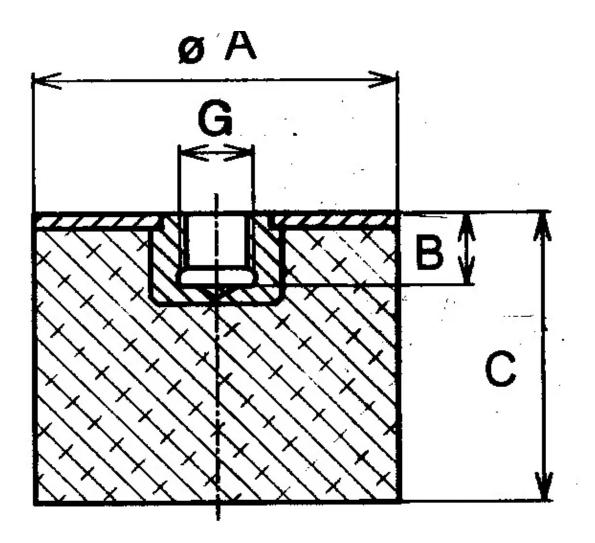

Other materials are available on request, contact our sales staff for more information.

| COMPRESSION STATIC LOAD (LBS)         | 276            |
|---------------------------------------|----------------|
| COMPRESSION STATIC LOAD (N)           | 1232           |
| COMPRESSION - SPRING RATE KC (LBS/IN) | 93             |
| COMPRESSION - SPRING RATE KC (N/MM)   | 529            |
| A (IN)                                | 1.57           |
| B (IN)                                | 0.31           |
| C (IN)                                | 0.79           |
| THREAD SIZE                           | M8             |
| DUROMETER                             | 57             |
| ELASTOMER                             | Natural Rubber |
| THREAD TYPE                           | Metric         |
| PRODUCT TYPE                          |                |
| MANUFACTURER                          | RPM Mechanical |
| ТҮРЕ                                  | 5              |
| GRADE PER SAE J429                    |                |