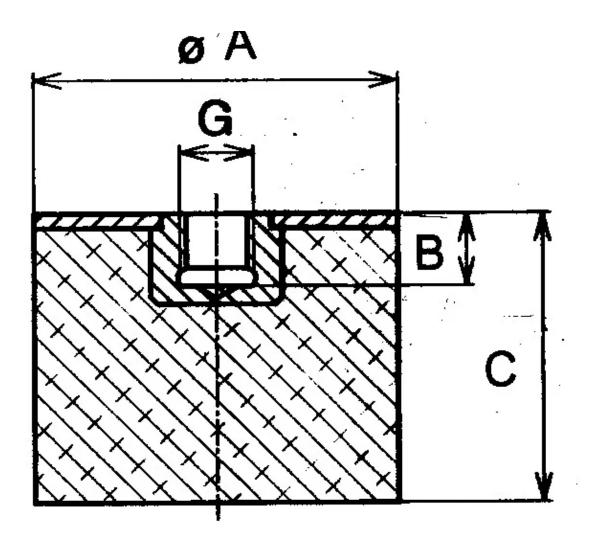

Other materials are available on request, contact our sales staff for more information.

| COMPRESSION STATIC LOAD (LBS)         | 149            |
|---------------------------------------|----------------|
| COMPRESSION STATIC LOAD (N)           | 665            |
| COMPRESSION - SPRING RATE KC (LBS/IN) | 50             |
| COMPRESSION - SPRING RATE KC (N/MM)   | 286            |
| A (IN)                                | 1.57           |
| B (IN)                                | 0.31           |
| C (IN)                                | 0.79           |
| THREAD SIZE                           | M8             |
| DUROMETER                             | 43             |
| ELASTOMER                             | Natural Rubber |
| THREAD TYPE                           | Metric         |
| PRODUCT TYPE                          |                |
| MANUFACTURER                          | RPM Mechanical |
| ТҮРЕ                                  | 5              |
| GRADE PER SAE J429                    |                |