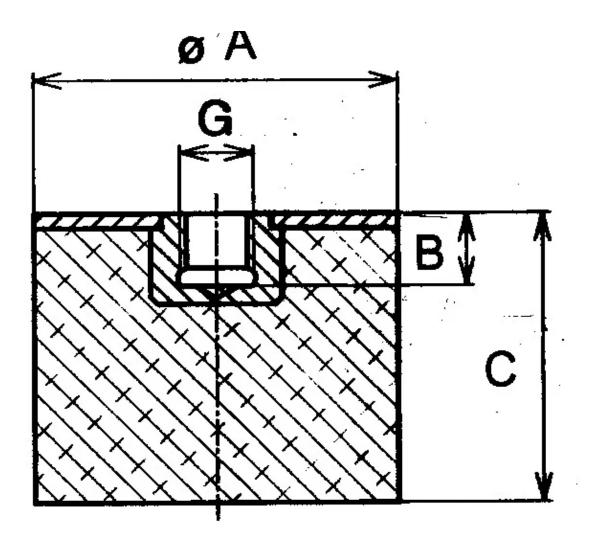

Other materials are available on request, contact our sales staff for more information.

| COMPRESSION STATIC LOAD (LBS)         | 231            |
|---------------------------------------|----------------|
| COMPRESSION STATIC LOAD (N)           | 1031           |
| COMPRESSION - SPRING RATE KC (LBS/IN) | 59             |
| COMPRESSION - SPRING RATE KC (N/MM)   | 335            |
| A (IN)                                | 1.57           |
| B (IN)                                | 0.31           |
| C (IN)                                | 1              |
| THREAD SIZE                           | M8             |
| DUROMETER                             | 57             |
| ELASTOMER                             | Natural Rubber |
| THREAD TYPE                           | Metric         |
| PRODUCT TYPE                          |                |
| MANUFACTURER                          | RPM Mechanical |
| ТҮРЕ                                  | 5              |
| GRADE PER SAE J429                    |                |