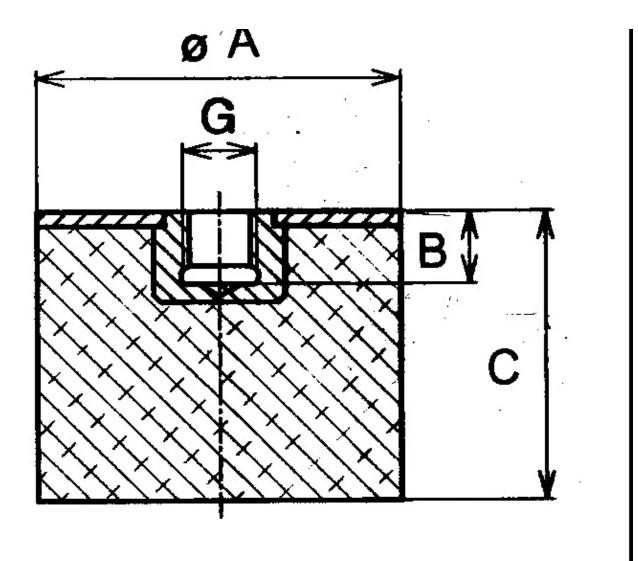

Other materials are available on request, contact our sales staff for more information.

| COMPRESSION STATIC LOAD (LBS)         | 376            |
|---------------------------------------|----------------|
| COMPRESSION STATIC LOAD (N)           | 1674           |
| COMPRESSION - SPRING RATE KC (LBS/IN) | 96             |
| COMPRESSION - SPRING RATE KC (N/MM)   | 544            |
| A (IN)                                | 1.57           |
| B (IN)                                | 0.31           |
| C (IN)                                | 1              |
| THREAD SIZE                           | M8             |
| DUROMETER                             | 68             |
| ELASTOMER                             | Natural Rubber |
| THREAD TYPE                           | Metric         |
| PRODUCT TYPE                          |                |
| MANUFACTURER                          | RPM Mechanical |
| TYPE                                  | 5              |
| GRADE PER SAE J429                    |                |