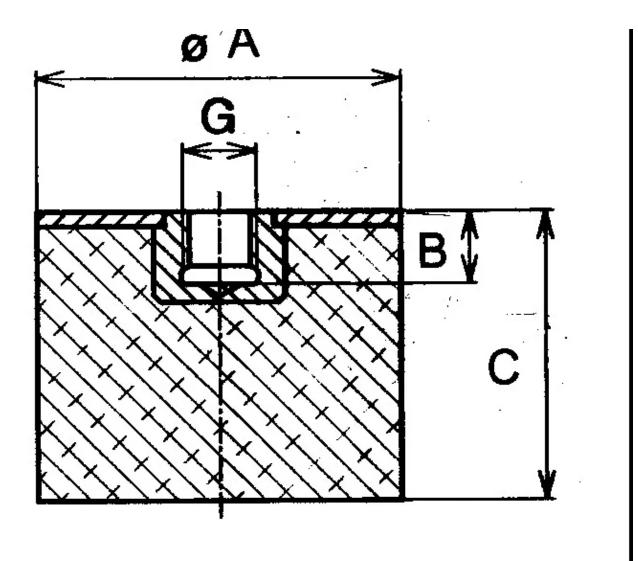

Other materials are available on request, contact our sales staff for more information.

| COMPRESSION STATIC LOAD (LBS)         | 350            |
|---------------------------------------|----------------|
| COMPRESSION STATIC LOAD (N)           | 1558           |
| COMPRESSION - SPRING RATE KC (LBS/IN) | 78             |
| COMPRESSION - SPRING RATE KC (N/MM)   | 442            |
| A (IN)                                | 1.57           |
| B (IN)                                | 0.31           |
| C (IN)                                | 1.1            |
| THREAD SIZE                           | M8             |
| DUROMETER                             | 68             |
| ELASTOMER                             | Natural Rubber |
| THREAD TYPE                           | Metric         |
| PRODUCT TYPE                          |                |
| MANUFACTURER                          | RPM Mechanical |
| TYPE                                  | 5              |
| GRADE PER SAE J429                    |                |