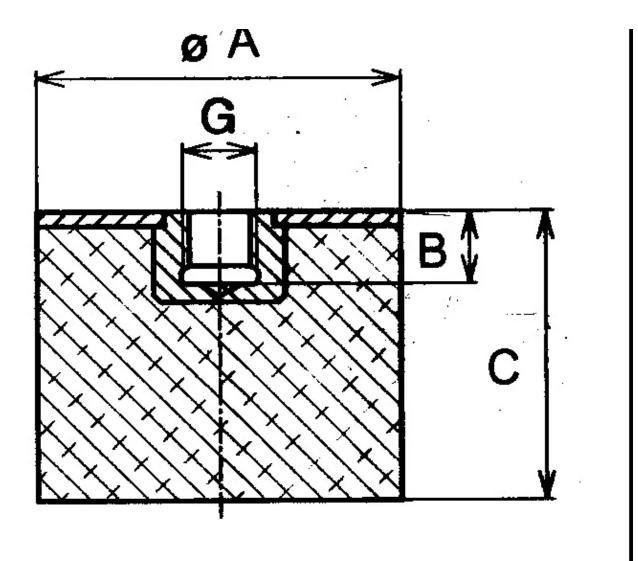

Other materials are available on request, contact our sales staff for more information.

| COMPRESSION STATIC LOAD (LBS)         | 313            |
|---------------------------------------|----------------|
| COMPRESSION STATIC LOAD (N)           | 1392           |
| COMPRESSION - SPRING RATE KC (LBS/IN) | 53             |
| COMPRESSION - SPRING RATE KC (N/MM)   | 304            |
| A (IN)                                | 1.57           |
| B (IN)                                | 0.31           |
| C (IN)                                | 1.38           |
| THREAD SIZE                           | M8             |
| DUROMETER                             | 68             |
| ELASTOMER                             | Natural Rubber |
| THREAD TYPE                           | Metric         |
| PRODUCT TYPE                          |                |
| MANUFACTURER                          | RPM Mechanical |
| TYPE                                  | 5              |
| GRADE PER SAE J429                    |                |