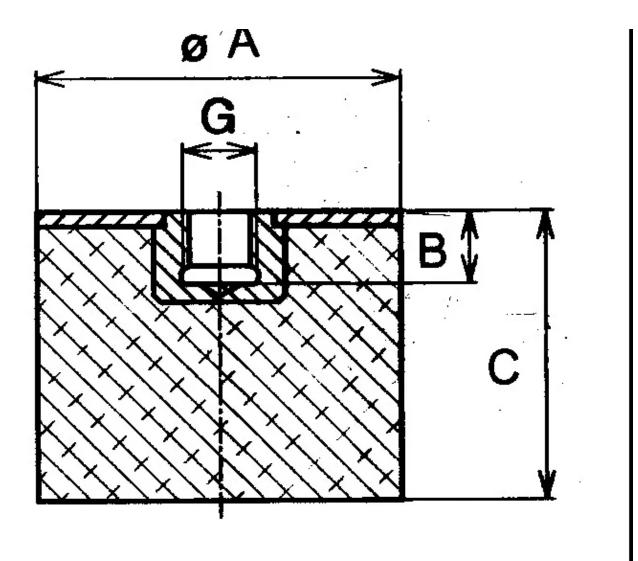

Other materials are available on request, contact our sales staff for more information.

| COMPRESSION STATIC LOAD (LBS)         | 100            |
|---------------------------------------|----------------|
| COMPRESSION STATIC LOAD (N)           | 448            |
| COMPRESSION - SPRING RATE KC (LBS/IN) | 15             |
| COMPRESSION - SPRING RATE KC (N/MM)   | 89             |
| A (IN)                                | 1.57           |
| B (IN)                                | 0.31           |
| C (IN)                                | 1.5            |
| THREAD SIZE                           | M8             |
| DUROMETER                             | 43             |
| ELASTOMER                             | Natural Rubber |
| THREAD TYPE                           | Metric         |
| PRODUCT TYPE                          |                |
| MANUFACTURER                          | RPM Mechanical |
| TYPE                                  | 5              |
| GRADE PER SAE J429                    |                |