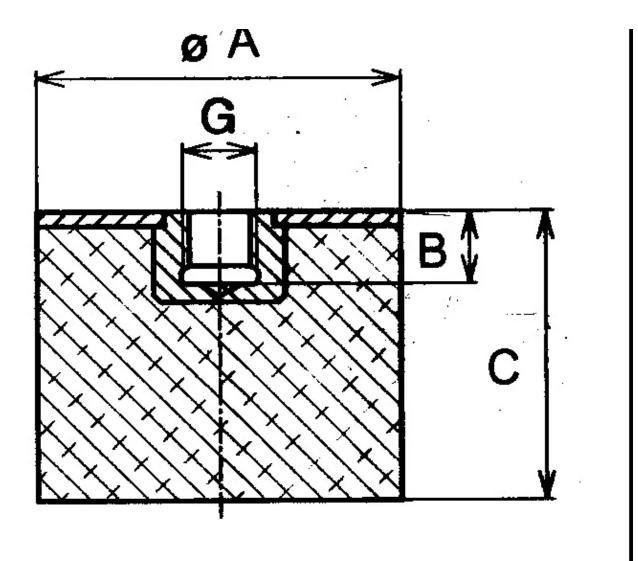

Other materials are available on request, contact our sales staff for more information.

| COMPRESSION STATIC LOAD (LBS)         | 175            |
|---------------------------------------|----------------|
| COMPRESSION STATIC LOAD (N)           | 782            |
| COMPRESSION - SPRING RATE KC (LBS/IN) | 22             |
| COMPRESSION - SPRING RATE KC (N/MM)   | 129            |
| A (IN)                                | 1.57           |
| B (IN)                                | 0.31           |
| C (IN)                                | 1.77           |
| THREAD SIZE                           | M8             |
| DUROMETER                             | 57             |
| ELASTOMER                             | Natural Rubber |
| THREAD TYPE                           | Metric         |
| PRODUCT TYPE                          |                |
| MANUFACTURER                          | RPM Mechanical |
| TYPE                                  | 5              |
| GRADE PER SAE J429                    |                |