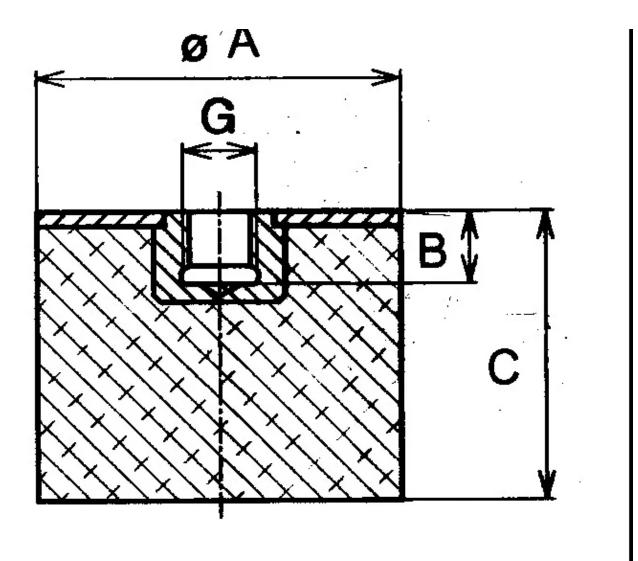

Other materials are available on request, contact our sales staff for more information.

| COMPRESSION STATIC LOAD (LBS)         | 166            |
|---------------------------------------|----------------|
| COMPRESSION STATIC LOAD (N)           | 740            |
| COMPRESSION - SPRING RATE KC (LBS/IN) | 17             |
| COMPRESSION - SPRING RATE KC (N/MM)   | 98             |
| A (IN)                                | 1.57           |
| B (IN)                                | 0.31           |
| C (IN)                                | 2.17           |
| THREAD SIZE                           | M8             |
| DUROMETER                             | 57             |
| ELASTOMER                             | Natural Rubber |
| THREAD TYPE                           | Metric         |
| PRODUCT TYPE                          |                |
| MANUFACTURER                          | RPM Mechanical |
| TYPE                                  | 5              |
| GRADE PER SAE J429                    |                |