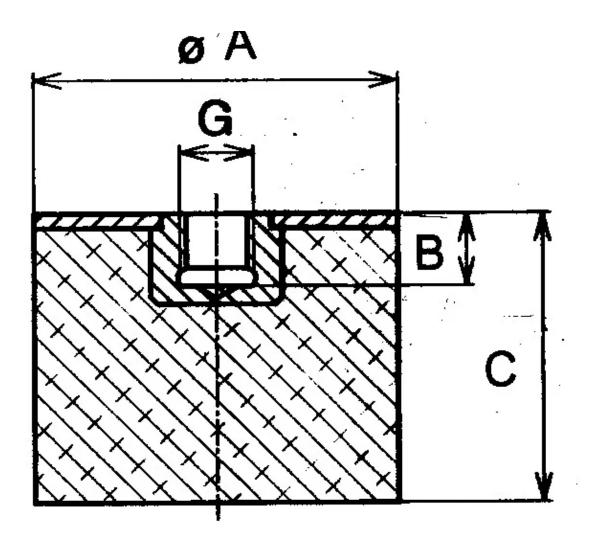

Other materials are available on request, contact our sales staff for more information.

| COMPRESSION STATIC LOAD (LBS)         | 430            |
|---------------------------------------|----------------|
| COMPRESSION STATIC LOAD (N)           | 1914           |
| COMPRESSION - SPRING RATE KC (LBS/IN) | 224            |
| COMPRESSION - SPRING RATE KC (N/MM)   | 1271           |
| A (IN)                                | 2              |
| B (IN)                                | 0.38           |
| C (IN)                                | 0.67           |
| THREAD SIZE                           | M10            |
| DUROMETER                             | 43             |
| ELASTOMER                             | Natural Rubber |
| THREAD TYPE                           | Metric         |
| PRODUCT TYPE                          |                |
| MANUFACTURER                          | RPM Mechanical |
| ТҮРЕ                                  | 5              |
| GRADE PER SAE J429                    |                |