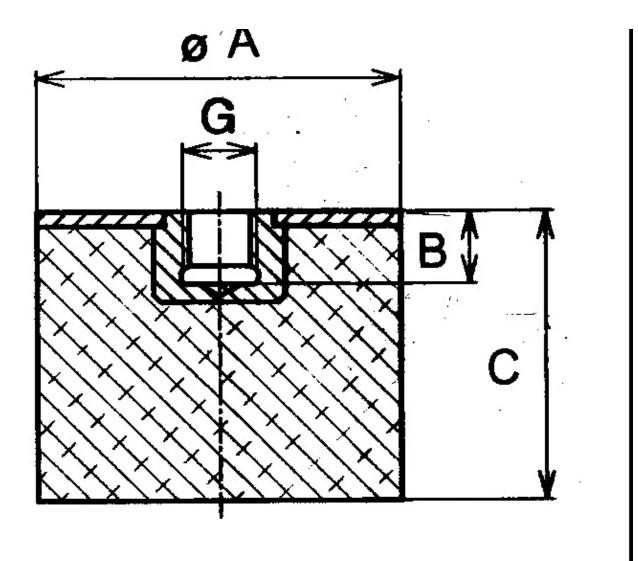

Other materials are available on request, contact our sales staff for more information.

| COMPRESSION STATIC LOAD (LBS)         | 1293           |
|---------------------------------------|----------------|
| COMPRESSION STATIC LOAD (N)           | 5753           |
| COMPRESSION - SPRING RATE KC (LBS/IN) | 675            |
| COMPRESSION - SPRING RATE KC (N/MM)   | 3820           |
| A (IN)                                | 2              |
| B (IN)                                | 0.38           |
| C (IN)                                | 0.67           |
| THREAD SIZE                           | M10            |
| DUROMETER                             | 68             |
| ELASTOMER                             | Natural Rubber |
| THREAD TYPE                           | Metric         |
| PRODUCT TYPE                          |                |
| MANUFACTURER                          | RPM Mechanical |
| TYPE                                  | 5              |
| GRADE PER SAE J429                    |                |