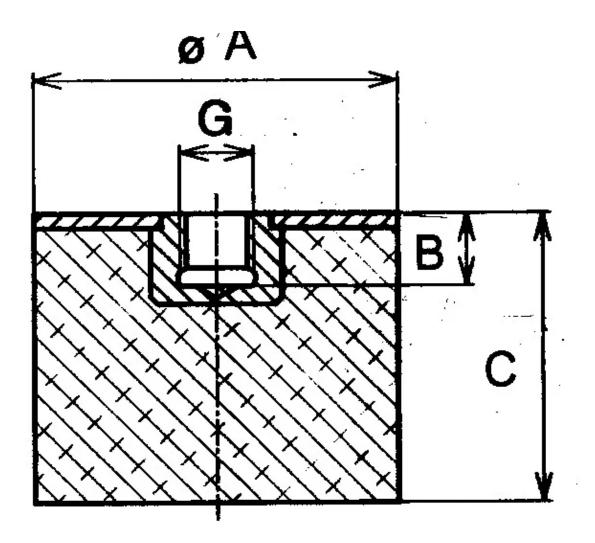

Other materials are available on request, contact our sales staff for more information.

| COMPRESSION STATIC LOAD (LBS)         | 914            |
|---------------------------------------|----------------|
| COMPRESSION STATIC LOAD (N)           | 4067           |
| COMPRESSION - SPRING RATE KC (LBS/IN) | 341            |
| COMPRESSION - SPRING RATE KC (N/MM)   | 1931           |
| A (IN)                                | 2              |
| B (IN)                                | 0.38           |
| C (IN)                                | 0.83           |
| THREAD SIZE                           | M10            |
| DUROMETER                             | 68             |
| ELASTOMER                             | Natural Rubber |
| THREAD TYPE                           | Metric         |
| PRODUCT TYPE                          |                |
| MANUFACTURER                          | RPM Mechanical |
| ТҮРЕ                                  | 5              |
| GRADE PER SAE J429                    |                |