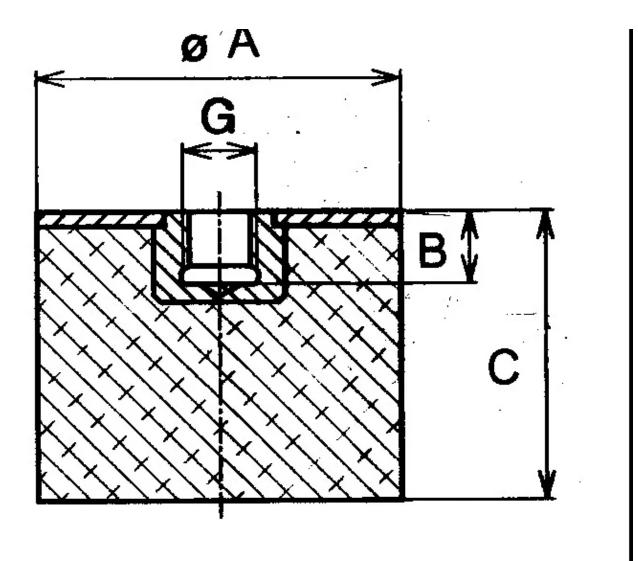

Other materials are available on request, contact our sales staff for more information.

| COMPRESSION STATIC LOAD (LBS)         | 663            |
|---------------------------------------|----------------|
| COMPRESSION STATIC LOAD (N)           | 2951           |
| COMPRESSION - SPRING RATE KC (LBS/IN) | 165            |
| COMPRESSION - SPRING RATE KC (N/MM)   | 935            |
| A (IN)                                | 2              |
| B (IN)                                | 0.38           |
| C (IN)                                | 1.1            |
| THREAD SIZE                           | M10            |
| DUROMETER                             | 68             |
| ELASTOMER                             | Natural Rubber |
| THREAD TYPE                           | Metric         |
| PRODUCT TYPE                          |                |
| MANUFACTURER                          | RPM Mechanical |
| TYPE                                  | 5              |
| GRADE PER SAE J429                    |                |