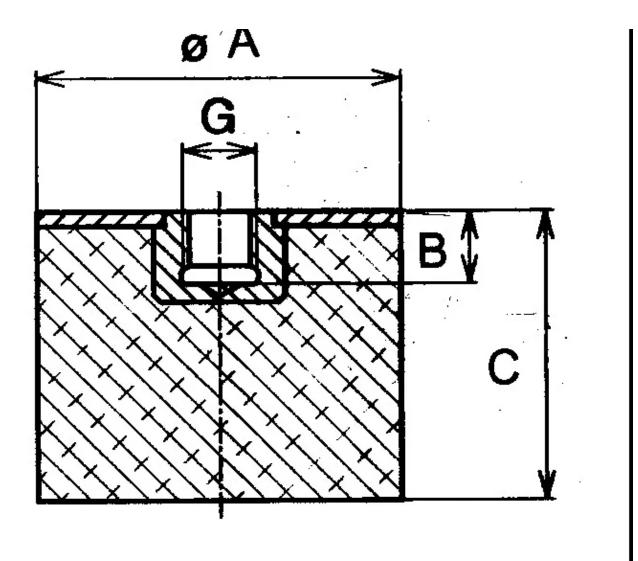

Other materials are available on request, contact our sales staff for more information.

| COMPRESSION STATIC LOAD (LBS)         | 208            |
|---------------------------------------|----------------|
| COMPRESSION STATIC LOAD (N)           | 926            |
| COMPRESSION - SPRING RATE KC (LBS/IN) | 47             |
| COMPRESSION - SPRING RATE KC (N/MM)   | 268            |
| A (IN)                                | 2              |
| B (IN)                                | 0.38           |
| C (IN)                                | 1.18           |
| THREAD SIZE                           | M10            |
| DUROMETER                             | 43             |
| ELASTOMER                             | Natural Rubber |
| THREAD TYPE                           | Metric         |
| PRODUCT TYPE                          |                |
| MANUFACTURER                          | RPM Mechanical |
| TYPE                                  | 5              |
| GRADE PER SAE J429                    |                |